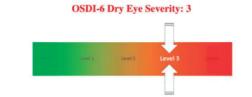

#### Available exams:

- **2D** Meibography
- **3D** Meibography
- Automatic detection of meibomian glands with automatic calculation of gland patency percentage
- **Automatic** evaluation of Dr. Pult's Meiboscale into **4 LEVELS** plus 12 SUBLEVELS
- Specific final assessment in **5** AREAS of the eyelid
- **Automatic OSDI-6** guestionnaire with color scale
- **DEMODEX** Screening
- Magnification from 50 to 1000 times of ocular surface with white light