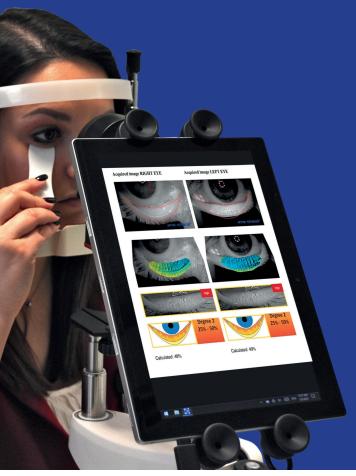

# »me-check®

me-check<sup>®</sup> offers a quick and complete screening for DED. Thanks to AI algorithms, in 3 minutes me-check<sup>®</sup> analyzes the cause of the dry eye making easier to select the appropriate treatment for each patient. The software creates two eye centering templates to allow optimal image positioning and related diagnosis.

#### Available exams:

- **2D** Meibography
- **3D** Meibography
- Automatic detection of meibomian glands with automatic calculation of gland patency percentage
- **Automatic** evaluation of Dr. Pult's Meiboscale into **4 LEVELS** plus 12 SUBLEVELS
- Specific final assessment in **5** AREAS of the eyelid
- **Automatic OSDI-6** guestionnaire with color scale
- **DEMODEX** Screening
- Magnification from 50 to 1000 times of ocular surface with white light

Calculated: 48%

Acquired image LEFT EYE

Calculated: 49%

Via Orefici, 152 - Centergross - 40050 Funo (BOLOGNA) - Italy Ph: +39 051 89 01 611 - info@espansione.it - www.eye-light.vision