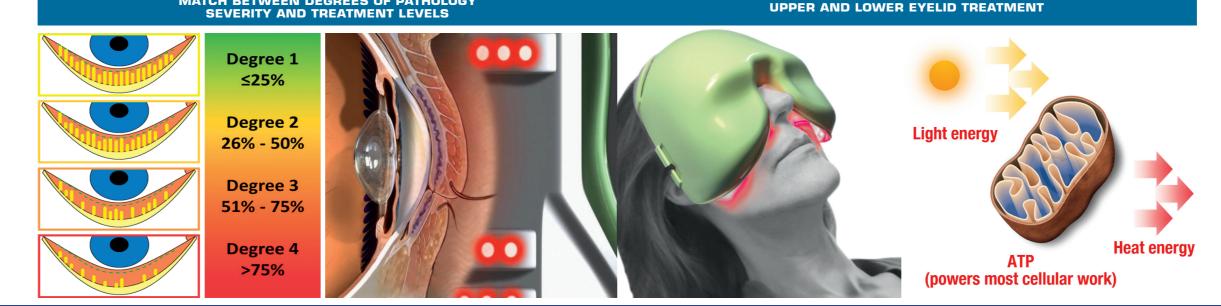

## **HOW DOES IT WORK?**

Meibomask® provides customized treatments based on the MGD severity level detected with Me-Check® screening instrument

According to severity of Meibomian glands loss, Meibomask® releases the correct amount of energy and treatment duration for that specific patient.

## WHAT ARE THE BENEFITS?

- Lower and upper eyelids treatment: 100% of pathology
- **Direct treatment** of meibomian glands
- The LED matrix triggers evelid endogenous heat and ATP production
- This patented technology removes glands blockage, allows lipids to flow to complete tear composition. Improved lipid presence avoids fast evaporation of tears
- Visible results for the patient as from the first treatment

MATCH BETWEEN DEGREES OF PATHOLOGY SEVERITY AND TREATMENT LEVELS

# FIRST APPROVED TREATMENT FOR DRY EYE/MGD USING PHOTOBIOMODULATION

**PHOTOBIOMODULATION** is an innovative technology that solicits mitochondria contained in the cells. Thanks to different wavelengths it is possible to stimulate more specific objectives getting a better energy production within mitochondria