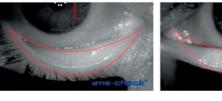

#### Available exams:

- **2D** Meibography
- **3D** Meibography
- Automatic detection of meibomian glands with automatic calculation of gland patency percentage
- **Automatic** evaluation of Dr. Pult's Meiboscale into **4 LEVELS** plus 12 SUBLEVELS
- Specific final assessment in **5** AREAS of the eyelid
- **Automatic OSDI-6** guestionnaire with color scale
- **DEMODEX** Screening
- Magnification from 50 to 1000 times of ocular surface with white light

Calculated: 48%

Acquired image LEFT EYE

Calculated: 49%

Via Orefici, 152 - Centergross - 40050 Funo (BOLOGNA) - Italy Ph: +39 051 89 01 611 - info@espansione.it - www.eye-light.vision